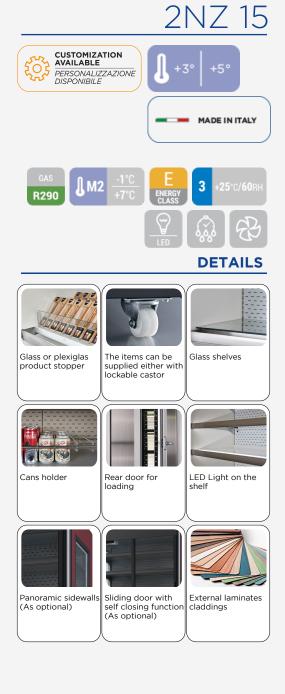

## **GENERAL FEATURES**

| Wall showcase without doors (Width: 1510mm)                             | • |
|-------------------------------------------------------------------------|---|
| Grey coated steel for external and white internally                     | • |
| Ventilated Cooling                                                      | • |
| Automatic compressor cycle defrost                                      | • |
| Digital display control with ON-OFF switch built-in                     | • |
| Interior LED light (with independent switch)                            | • |
| Anti-condensation double layer glass                                    | • |
| Blind ends                                                              | • |
| Adjustable shelves: 4 Pcs                                               | • |
| Aluminium end trims and front panel                                     | • |
| Antracite gray bumper                                                   | • |
| N.4 Adjustable feet                                                     | • |
| Energy efficiency class: E                                              | • |
| Panoramic ends providing the maximum visibility of the goods (Optional) | • |