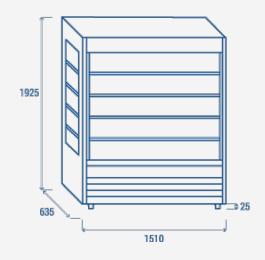

| Capacity                         | 761 L          |
|----------------------------------|----------------|
| Temperature                      | M2 (-1°C~+7°C) |
| Consumption                      | 11.4 kWh/24h   |
| Rated Power                      | 1909 W         |
| Noise level                      | 70 dB(A)       |
| Net Weight                       | 243 Kg         |
| Gross Weight                     | 286 Kg         |
| External Dimensions (WxDxH mm)   | 1510x635x1951  |
| Internal Dimensions (WxDxH mm)   | 1446x335x1165  |
| Packaging dimensions (WxDxH mm)  | 1620x760x2100  |
| Loading quantities 20′/40′/40′HQ | 7/15/15        |

## **PRODUCT DIMENSIONS**

We make the world a cooler place

www.coolheadeurope.com